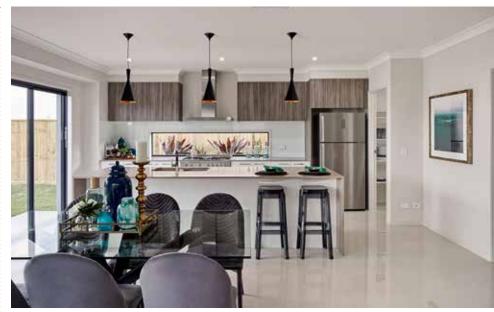

#### Luxurious upgrades included:

- Upgraded façade
- Outstanding fittings and fixtures throughout
- Quality floor coverings throughout
- Stone benchtops to kitchen, bathrooms and laundry
- Gas cooker and hot water system
- Upgraded light fittings
- Curtains and blinds
- Ducted air-conditioning
- Irrigation system
- Designer landscaping
- Decking to alfresco and porch
- Fully fenced
- Security system

#### Home design:

Phoenix 321 Metro façade

image for illustrative purposes only

#### Land size:

480m<sup>2</sup>

This image contains internal or external luxury upgrade items and furniture not included in the home price.

2

| Residence   |           | 28.46sq |
|-------------|-----------|---------|
| Porch       | 4.92sqm   | 0.53sq  |
| Alfresco    | 12.90sqm  | 1.39sq  |
| Garage      |           | 4.03sq  |
| Total       | 319.59sqm | 34.40sq |
| home width  |           | 10.97m  |
| home length |           | 17.63m  |