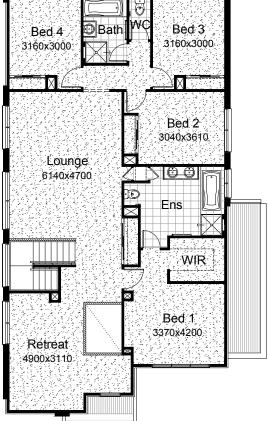

#### **Design features & options:**

4 bedrooms 2.5 bathrooms Double garage Open plan family and meals Upstairs kids lounge area Home office Alfresco

#### Land size:

480m<sup>2</sup>

This image contains internal or external luxury upgrade items and furniture not included in the home price.

2

| Residence   |           | 28.46sq |
|-------------|-----------|---------|
| Porch       | 4.92sqm   | 0.53sq  |
| Alfresco    | 12.90sqm  | 1.39sq  |
| Garage      |           | 4.03sq  |
| Total       | 319.59sqm | 34.40sq |
| home width  |           | 10.97m  |
| home length |           | 17.63m  |