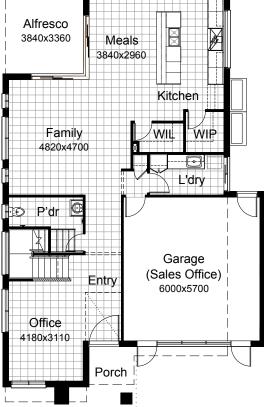

#### **Design features & options:**

4 bedrooms 2.5 bathrooms Double garage Open plan family and meals Upstairs kids lounge area Home office Alfresco

#### Land size:

480m<sup>2</sup>

This image contains internal or external luxury upgrade items and furniture not included in the home price.

2

| Residence   |           | 28.46sq |
|-------------|-----------|---------|
| Porch       | 4.92sqm   | 0.53sq  |
| Alfresco    | 12.90sqm  | 1.39sq  |
| Garage      |           | 4.03sq  |
| Total       | 319.59sqm | 34.40sq |
| home width  |           | 10.97m  |
| home length |           | 17.63m  |